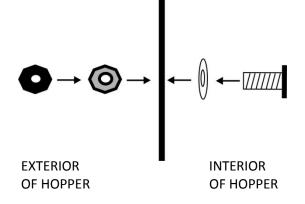

## BUCKEYE GRAVITY FEEDER

HARDWARE PACK: 12 – BOLTS 12 – FLAT WASHERS 12 – NUTS 12 – LOCK WASHERS

**INSTRUCTIONS:** 

STEP 1: INSTALL 1 LEG BY PLACING 4 BOLTS EACH THROUGH 1 FLAT WASHER AND THEN THROUGH THE LEG BRACKET FROM THE INSIDE OF THE HOPPER. ON THE EXTERIOR INSTALL 1 LOCK WASHER, THEN 1 NUT FOR EACH BOLT. THIS SAME PROCEDURE WILL BE DONE FOR EACH LEG.